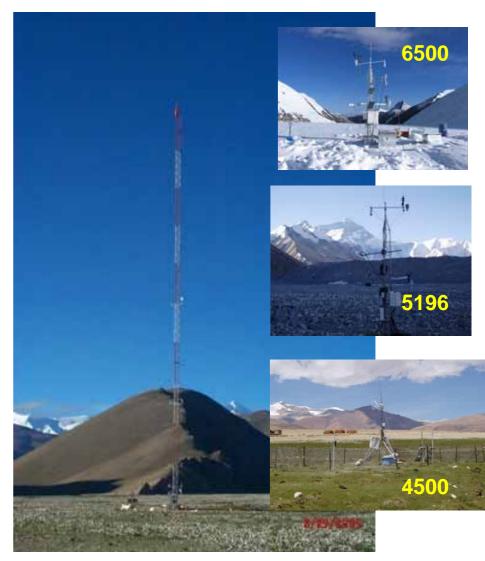

#### Qomoranma

| Simple AWS | Multi-layer tower |      |      |      | Turbulence |      |  | Soil Temp. & Hum. |  |      |
|------------|-------------------|------|------|------|------------|------|--|-------------------|--|------|
| Site       | 1997              | 1998 | 1999 | 2000 | 2001       | 2002 |  | 2004              |  | 2006 |
| D66        |                   |      |      |      |            |      |  |                   |  |      |
| ТТН        |                   |      |      |      |            |      |  |                   |  |      |
| D105       |                   |      |      |      |            |      |  |                   |  |      |
| D110       |                   |      |      |      |            |      |  |                   |  |      |
| Amdo       |                   |      |      |      |            |      |  |                   |  |      |
| NPAM       |                   |      |      |      |            |      |  |                   |  |      |
| BJ         |                   |      |      |      |            |      |  |                   |  |      |
| ANNI       |                   |      |      |      |            |      |  |                   |  |      |
| MS3608     |                   |      |      | -    |            |      |  |                   |  |      |
| SPAM       |                   |      |      |      |            |      |  |                   |  |      |
| Gerze      |                   |      |      |      |            |      |  |                   |  |      |
| Shiquanhe  |                   |      |      |      |            |      |  |                   |  |      |
| Dumshun    |                   |      |      |      |            |      |  |                   |  |      |
| Qamdo      |                   |      |      |      |            |      |  |                   |  |      |