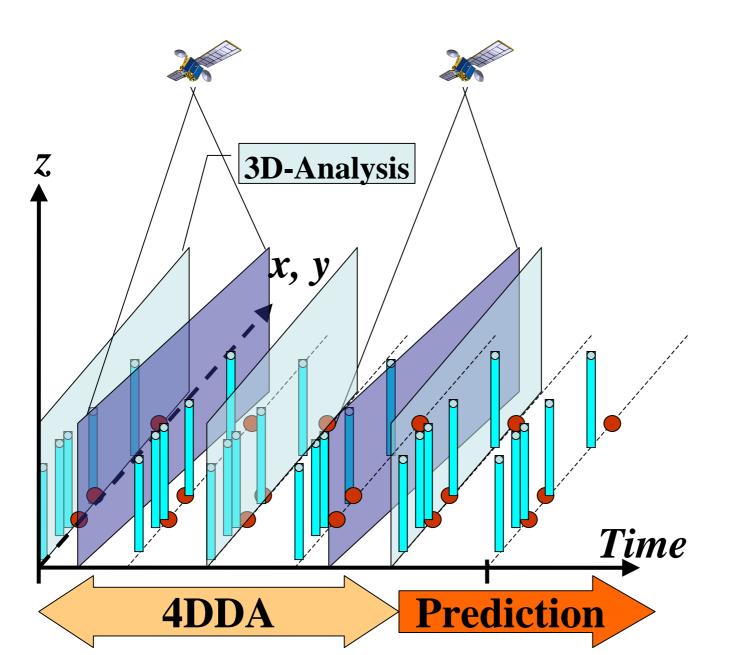

# JEPP (Theme 2-2) Tibet\_Promotion of integrated research on energy water circulation

I Import

16 N 184 CA.



WMO Stations



### WMO Stations + GAME/CEOP Stations



### WMO stations + GAME/CEOP Stations + JICA Stations



WMO() + GAME/CEOP() + JICA/GPS()+MORP/CAS()



Japan Earth observation Promotion Plan (Theme 2-2)

### **Promotion of Integrated Observation Study of Energy/Water Circulation**

over the Tibetan Plateau





## **4** Dimensional Data Assimilation



### **Some MORP Stations**

### Namu Cuo



#### Qomoranma



| Simple AWS | Multi-layer tower |      |      |      | Turbulence |      |  | Soil Temp. & Hum. |  |      |
|------------|-------------------|------|------|------|------------|------|--|-------------------|--|------|
| Site       | 1997              | 1998 | 1999 | 2000 | 2001       | 2002 |  | 2004              |  | 2006 |
| D66        |                   |      |      |      |            |      |  |                   |  |      |
| ТТН        |                   |      |      |      |            |      |  |                   |  |      |
| D105       |                   |      |      |      |            |      |  |                   |  |      |
| D110       |                   |      |      |      |            |      |  |