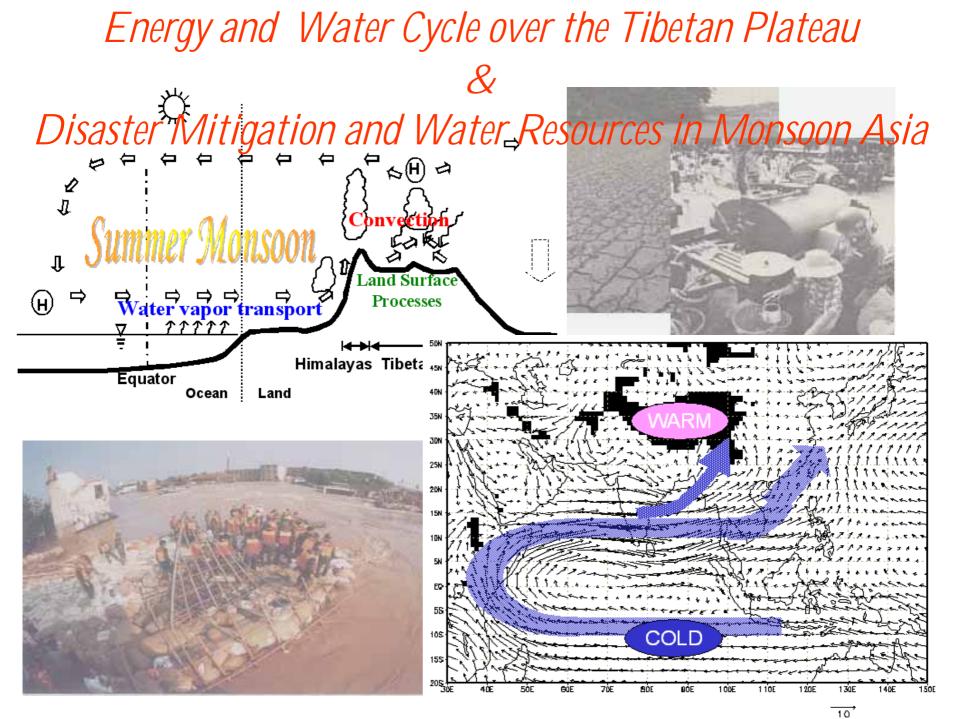

### **Promotion of Integrated Observation Study of Energy/Water Circulation**

over the Tibetan Plateau