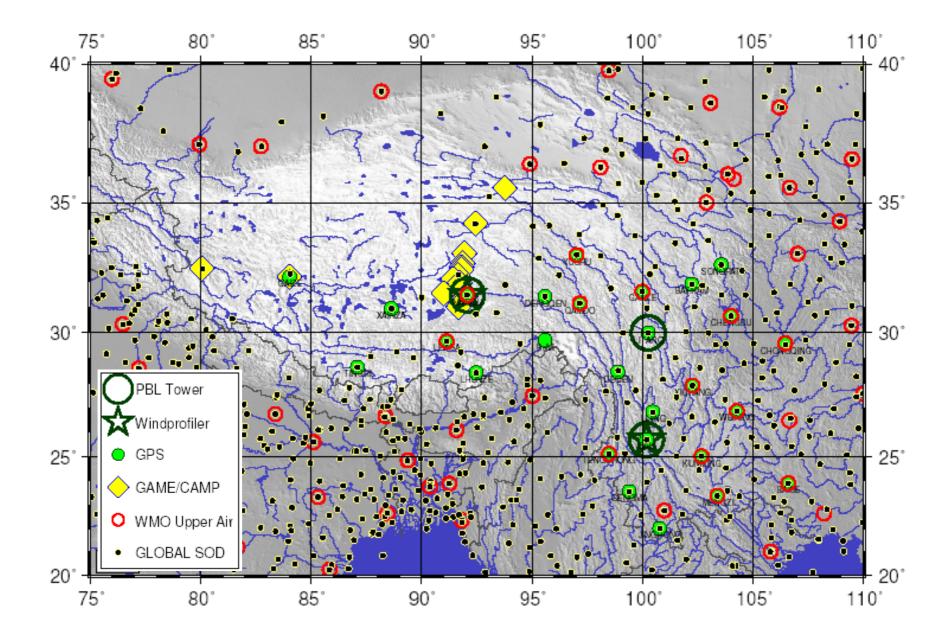

### WMO stations + GAME/CEOP Stations + JICA Stations

WMO() + GAME/CEOP() + JICA/GPS()+MORP/CAS()

Japan Earth observation Promotion Plan (Theme 2-2)